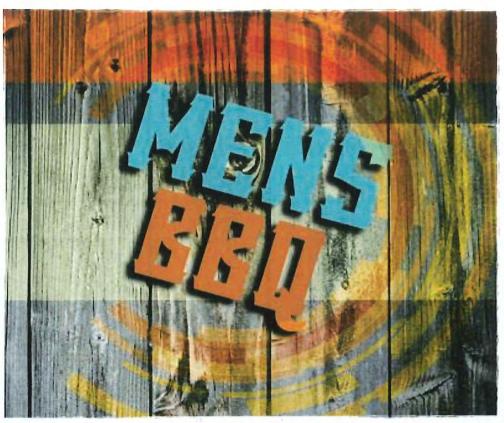

# MEN'S AA BBQ

Saturday, May 20, 4:00-8:00 pm

Raffles, Chicken/TriTip, Fellowship & Fun

SPEAKER: STEVE C.

Flabob Airport 4130 Mennes Ave. Riverside 92509

TICKETS \$25 (cash or Zelle\*\*)

\*\*Zelle to David McConnell ONLY at EMAIL radar88dog@gmail.com

For Info Call:

Dave Mc: 951-312-1514 GARY C.: 951-858-7574