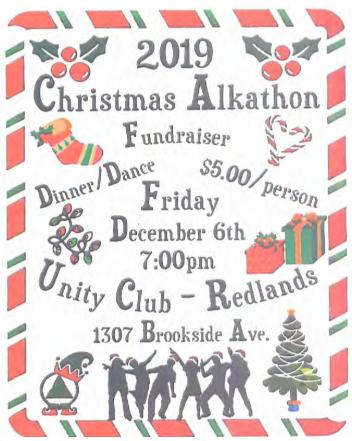

# 54th Annual Inland Empire Christmas Alkathon

## Knights of Columbus Hall 1729 East Baseline Street - San Bernardino, CA

Schedule of Meetings by Day, Time and Group

# YOU ARE CORDIALLY INVITED TO PARTICIPATE

12:00 noon December 24 to 8:00 pm December 25

Knights of Columbus Hall 1729 East Base Line Street, San Bernardino

# WE NEED YOU TO BE OF SERVICE PLEASE JOIN US AT OUR PLANNING MEETINGS

Every Saturday at 4:00 pm Unity Club, 1307 Brookside Ave. Redlands, CA 92373

YOUR \$\$\$ DONATIONS ARE APPRECIATED Please Contact: Gary B. 909-731-6494