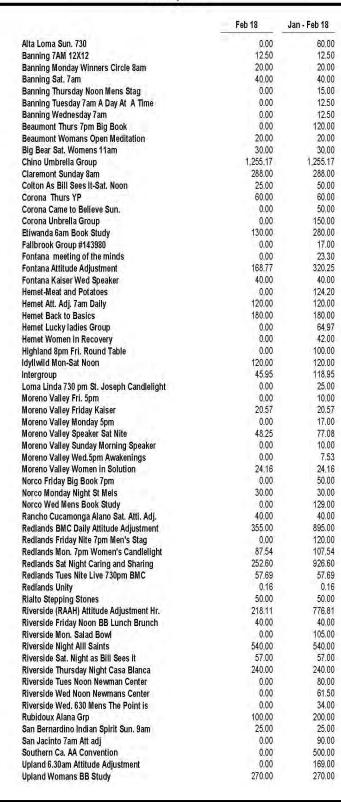

## **HOSPITALS & INSTITUTIONS COMMITTEE**

TREASURER'S REPORT - FEBRUARY, 2018

January 22 - February 18, 2018 (Respectfully submitted by Gary B.Treasurer).

| GROUP / INDIVIDUAL                      | AMOUNT | GROUP / INDIVIDUAL                         | <u>AMOUNT</u> |
|-----------------------------------------|--------|--------------------------------------------|---------------|
| BANNING-7AM PARTICIPATION MEETING       | 40.00  | REDLANDS- FIRST NIGHTERS                   | 100,00        |
| BEAUMONT-GRP#652034                     | 65.00  | REDLANDS-BMC 6:30 DAILY ATTITUDE           | 140.00        |
| CORONA- UMBRELLA GROUP                  | 100.00 | REDLANDS-CARING & SHARING SPEAKERS         | 20.00         |
| FONTANA 6:15 AM ETIWANDA GROUP          | 40.00  | REDLANDS-GRP # 000134210                   | 30.00         |
| FONTANA-ATTITUDE ADJUSTMENT 6:30/730 AM | 78.83  | RIVERSIDE- NEWMAN CENTER 12 NOON           | 60.00         |
| FONTANA-KAISER WED.NITE SPEAKERS MTG    | 40.00  | RIVERSIDE- THE POINT IS                    | 38.00         |
| IDYLLWILD- BLESSINGS                    | 40.00  | RIVERSIDE-6:30 AM ATTITUDE ADJUSTMENT HOUR | 67.68         |
| MORENO VALLEY-WOMEN IN SOLUTION         | 74.85  | RIVERSIDE-FRI.NOON BIG BOOK LUNCH BUNCH    | 10.00         |
|                                         |        | RIVERSIDE-GROUP SVS # 101895               | 40.00         |
|                                         |        | RIVERSIDE-KAISER CHEM DEPENDENCY           | 13.72         |
|                                         |        | RIVERSIDE-STEP SISTERS                     | 30.00         |
|                                         |        | RUBIDOUX-UNITY GROUP                       | 150.00        |
| LYNN E. INDIVIDUAL DONATION             | 20.00  | YUCAIPA-ATTITUDE ADJUSTMENT                | 43.50         |
| PEGGY M INDIVIDUAL DONATION             | 20.00  | 1,000,000,000,000,000,000                  |               |
|                                         |        | SARAH S. INDIVIDUAL DONATION               | 62.50         |
| S-                                      |        | TOTAL DONATIONS                            | \$1,324.08    |
|                                         |        | LITERATURE COSTS                           | \$1,799.14    |