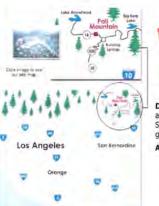

# Women's Refreat

May 18, 19, & 20, 2018

an Alcoholics Anonymous 12 Step Study Retreat for Sober

**Driving to the retreat:** we are encouraging Car Pooling (get a group of your friends together to drive up) and please Carry Snow Chains. More than likely you will not need them but don't get stuck without them!

Address:

30778 Highway 18, Running Springs, CA 92382 Phone Number: (888) 678-6637

From the Santa Clarita Valley:

- Take Interstate 5 South to the 210 Fwy East to CA-30 North towards Mountain Cities/ Running Springs
- 2. Take CA-330 N to Mountain Resorts and continue on CA-330 northeast for 15 miles.
- Take exit ramp on right at sign reading "Running Springs" for 600 feet until you come to a yield sign. (If you go under an overpass, you have just passed the Running Springs exit and are on your way to Big Bear!)
- 4. Make hard left at yield sign onto CA-18, Rim of the World Hwy. and go NW towards Lake Arrowhead.
- 5. Go for exactly 2.7 miles on CA-18 and turn right at Pali Mountain gate (drive through camp to Main Lodge-be careful and go slow the road may be icy here!)